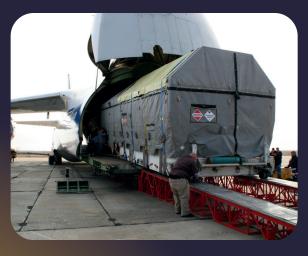

### **Break Bulk Cargo**

Al Nowras specialize in transportation of bulky goods. We work closely with companies & partners to deal with heavy & large cargo shipments. As Al Nowras has implemented most projects in the Sultanate of Oman, it has gained extensive experience in dealing with heavy & large cargos.

Our fleet is equipped to handle heavy equipments & we hold a network of partners to deal with loads weighing more than 50 tons & other bulk cargo. To carry out heavy loads, the company conducts a survey of the tracks to identify the obstacles & dangers to obtain the necessary permits from the competent authorities.

#### **Break Bulk**

- Our experts deliver tailor-made solutions ensuring a safe and secure handling of the cargo.
- Our team is focused on loss and claim prevention, enabling a safe and smooth delivery.
- On board vessels, your cargo will be stowed on a pre-prepared bed containing multiple flat racks, thus providing a safe working environment for stevedores and ensuring maximum lashing opportunities in accordance with IMO CSS Code Annex 13 requirements.

When shipping oversized cargo with AL NOWRAS, our customers benefit from a wide range of service features, including:

- Load, lash and secure the cargo at your origin port or nearby depot.
- Customs clearance and documentation
- Inland collection and deliveries using variety of equipment.
- Arrangement of police/inland transport notifications if required.
- Port storage facilities
- Competitive rates