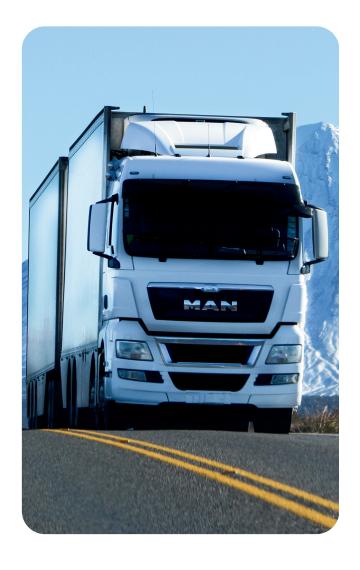

### **Own Fleet of Trucks**

The company's own fleet of 200 includes forklifts, trailers, reefer trucks, flatbeds, curtains, and trucks for different purposes. Whether you need a flatbed, low-deck, long deck, triple axle, air suspension, temperature controlled or any other truck, Al Nowras can provide all the services customer needs either in Oman, UAE or any other GCC countries.

### **Our Widevarieties of Fleet!**

At AL Nowras we have different varieties of fleet to insure we give our clients full service in cargo moments, Al Nowras services, project logistics & heavy duties.

Trailer 40FT/ Flatbeds

Box Truck

Tipper

Very Lowbeds

Container Truck 40FT

Pickup Truck (3, 7 & 8 Tons)

**Car Carriers** 

Trailer 15M

You can talk to our Logistics Specialists for any kind of Vehicles that will suit your Logistics Need!