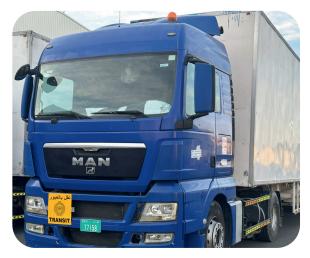

### **Own Fleet of Trucks**

The company's own fleet of 200 includes forklifts, trailers, reefer trucks, flatbeds, curtains, and trucks for different purposes. Whether you need a flatbed, low-deck, long deck, triple axle, air suspension, temperature controlled or any other truck, Al Nowras can provide all the services customer needs either in Oman, UAE or any other GCC countries.

### **Our Widevarieties of Fleet!**

At AL Nowras we have different varieties of fleet to insure we give our clients full service in cargo moments, Al Nowras services, project logistics & heavy duties.

Trailer 40FT/ Flatbeds

Box Truck

Tipper

Very Lowbeds

Container Truck 40FT

Pickup Truck (3, 7 & 8 Tons)

**Car Carriers** 

Trailer 15M

You can talk to our Logistics Specialists for any kind of Vehicles that will suit your Logistics Need!