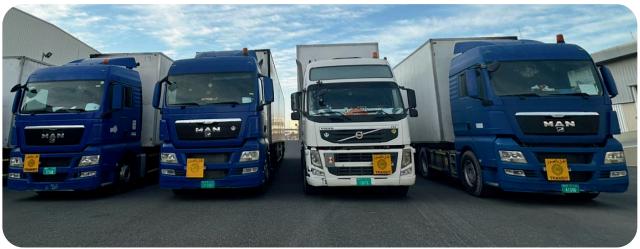

### **Own Fleet of Trucks**

The company's own fleet of 200 includes forklifts, trailers, reefer trucks, flatbeds, curtains, and trucks for different purposes. Whether you need a flatbed, low-deck, long deck, triple axle, air suspension, temperature controlled or any other truck, Al Nowras can provide all the services customer needs either in Oman, UAE or any other GCC countries.

### **Our Widevarieties of Fleet!**

At AL Nowras we have different varieties of fleet to insure we give our clients full service in cargo moments, Al Nowras services, project logistics & heavy duties.

Trailer 40FT/ Flatbeds