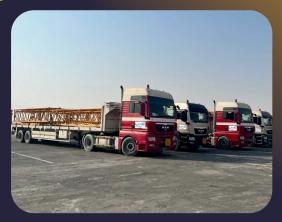

### **Own Fleet of Trucks**

The company's own fleet of 200 includes forklifts, trailers, reefer trucks, flatbeds, curtains, and trucks for different purposes. Whether you need a flatbed, low-deck, long deck, triple axle, air suspension, temperature controlled or any other truck, Al Nowras can provide all the services customer needs either in Oman, UAE or any other GCC countries.

### **Our Widevarieties of Fleet!**

At AL Nowras we have different varieties of fleet to insure we give our clients full service in cargo moments, Al Nowras services, project logistics & heavy duties.

Trailer 40FT/ Flatbeds